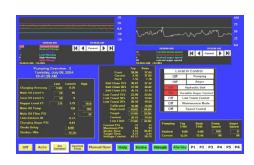

## **Controls**

V-RAM controls consist of a PLC and PC operator interface which can be readily system and is easily configured. Pumping volume can be controlled and reported in several ways for EPA reporting. The control monitors pumping faults and informs the operator for corrective action.