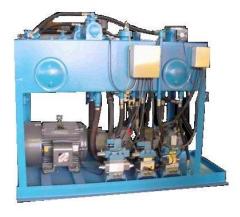

## **Hydraulic Unit**

The hydraulic unit consists of a large oil reservoir, a multistage piston pump, pump and auger at controlled speed and efficiency. Pump flow management maximizes output and minimizes pumping module wear.