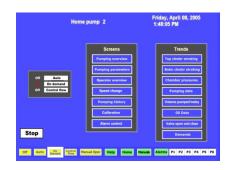

## **Controls**

V-RAM controls consist of a PLC and PC operator interface which can be readily system and is easily configured. Pumping volume can be controlled and reported in several ways for EPA reporting. The control monitors pumping faults and informs the operator for corrective action.