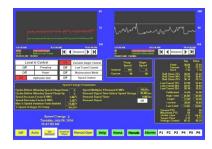

## **Controls**

V-RAM controls consist of a PLC and PC operator interface which can be readily system and is easily configured. Pumping volume can be controlled and reported in several ways for EPA reporting. The control monitors pumping faults and informs the operator for corrective action.