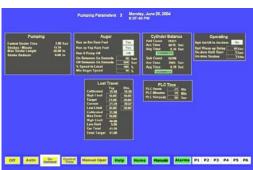

## **Controls**

V-RAM controls consist of a PLC and PC operator interface which can be readily system and is easily configured. Pumping volume can be controlled and reported in several ways for EPA reporting. The control monitors pumping faults and informs the operator for corrective action.