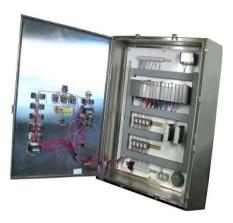

## **Controls**

V-RAM controls consist of a PLC and PC operator interface which can be readily system and is easily configured. Pumping volume can be controlled and reported in several ways for EPA reporting. The control monitors pumping faults and informs the operator for corrective action.