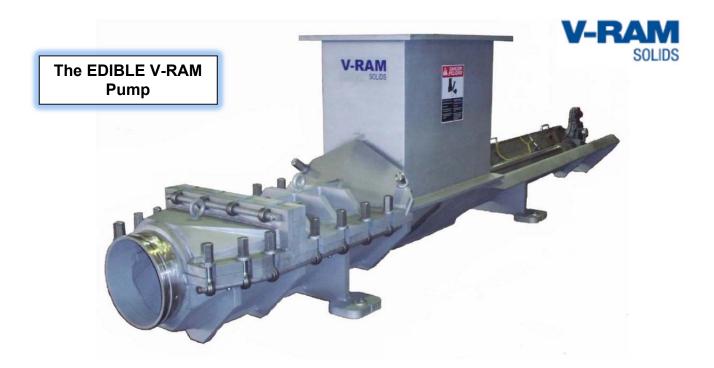

The Edible V-RAM Pumps are designed to feed your grinders and blenders in your edible applications and is accepted by the USDA.

Call and ask for more details today @ 888-373-3996 or visit our website www.vram.com

The edible V-RAM pumps are designed with a Victaulic style discharge and uses swing bolts to help with easy clean up. Made from all stainless steel our pump is perfect for any edible application.

Specify the V-RAM Edible Pump in your current and future applications today!!